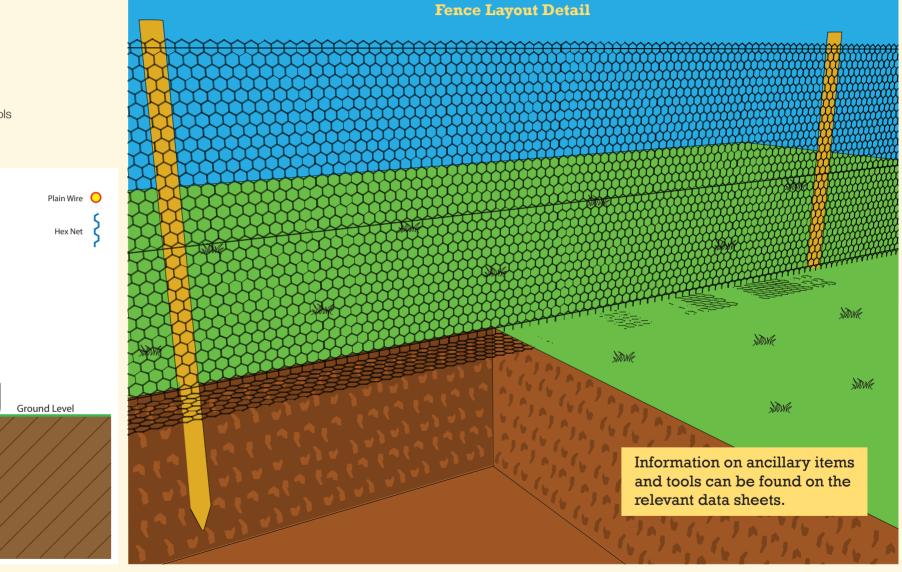

#### **Installation Guidelines**

Rabbit netting should be supported by three line wires positioned at the top, middle and bottom of the net. The wires should be either 2.5mm or 3.15mm High Tensile. They should be tied off and joined using suitable joiners before being tensioned between the straining posts. A straining post is required at every major change in direction or any termination and should be supported by a strut or box assembly. The bottom 150mm of the netting can be turned out to help prevent the rabbit going under the fence. When all three strands of wire have been installed the rabbit netting can be rolled out, stretched slightly by hand and clipped to the line wires approximately every metre using suitable clips.